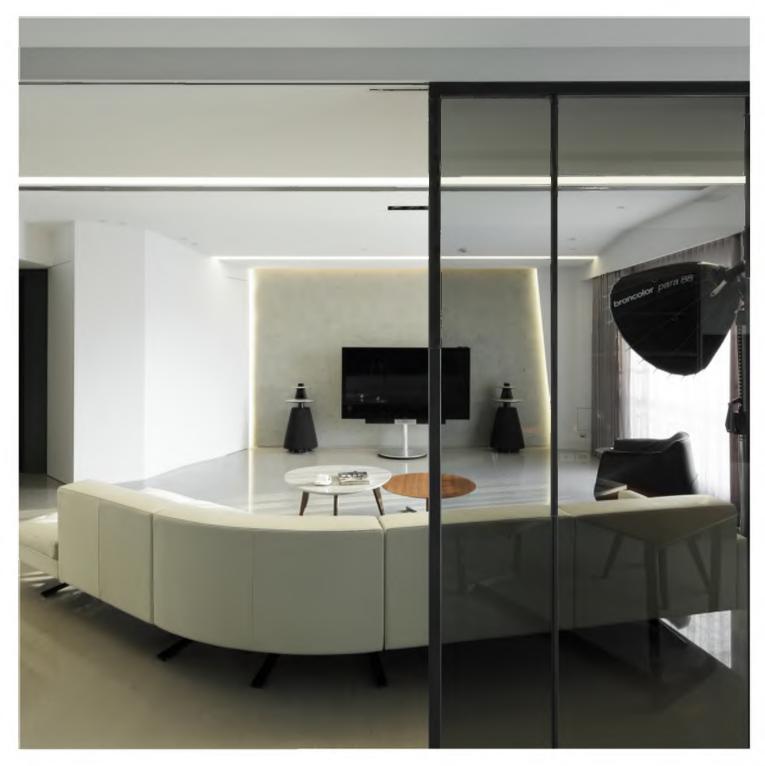

## Flexible Residential by Yu Ting Wang and Chien Hsing Chen

Residential Interior Design: The temperature of the apartment, accompanied by the expectations and participation of the owners, deepened the space memory and uniqueness, drawing outdoor materials and natural shape of the lap to the depth of color Zodiac material with the gray color in the timely addition of bright spots, Rich spatial visual level, showing the owner of the exclusive personality, the use of dislocation, penetration, continuation and echo the way with the owners of interest and memories, to build a unique and rhyme of human life.