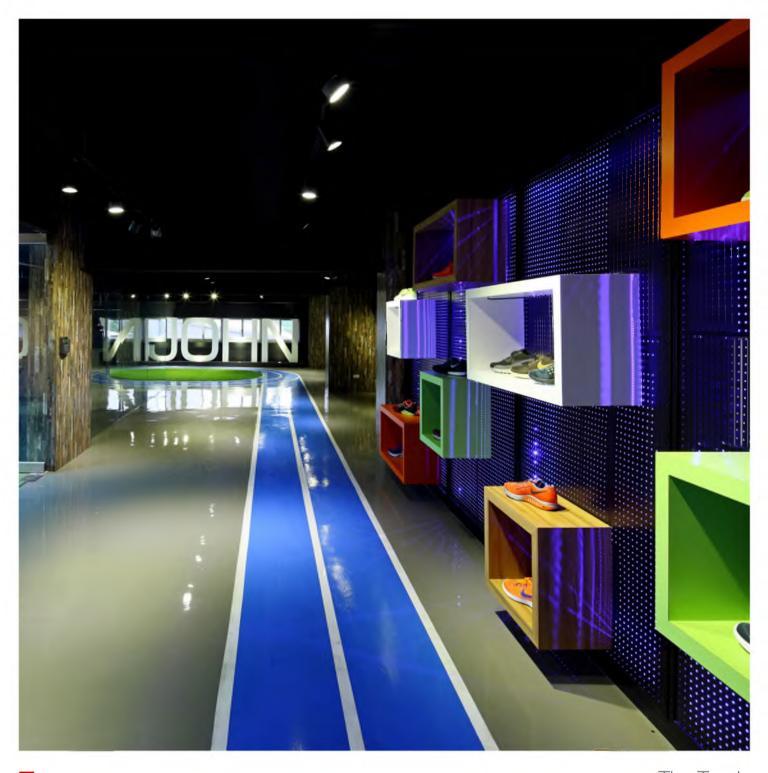

## The Track by Yu Ting Wang and Chien Hsing Chen

Office Exhibition Interior: The overall space was open line, the use of large area of III glass piercing the light, so that the overall atmosphere transparent and bright, given a serious workplace completely different interpretation; in the use of function, it provides a large number of clean and neat shelters, But also to use the white board is used to replace the black glass, not only to create a clear texture, but also add calm feeling; Showing the texture of the texture of woody texture; and the display area is planning the runway and artificial turf, showing smooth and lively sports style.